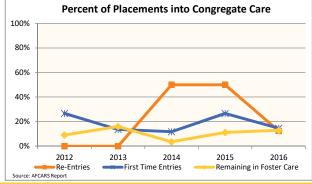

### **FOSTER CARE - FIRST TIME ENTRIES**

Data on first time entries provides information on children who have just begun their foster care experience during the past federal fiscal year. How the child welfare system is serving them may say something about current system practice and decision making.