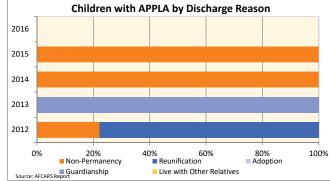

|                    |                    |                     |                    |                    |                     |                    | 1                  |                      |                    |                    | ,                  | 3                   |                      |                      |                    |
|                                                             |                    | 1                  |                     |                    |                    |                     |                    | 2016               |                      |                    |                    |                    |                     |                      |                      |                    |





#### **FOSTER CARE - EXITS**

Data on foster care exits provides information on children who left foster care during the federal fiscal year, where they went when they left and how long their most recent episode of foster care was. A paramount goal of the foster care system is to ensure every child has the lifelong support of a permanent family.

| Indicator                               |        | 2012  |        |        | 2013  |       |        | 2014  |       |        | 2015  |       |        | 2016  |        | County % Change |
|-----------------------------------------|--------|-------|--------|--------|-------|-------|--------|-------|-------|--------|-------|-------|--------|-------|--------|-----------------|
| indicator                               | County | Rural | State  | C