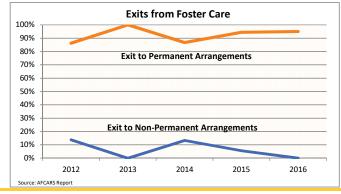

| 5.0   | 8.0   | 26.3  | 6.7   | 0.0   | 17.7  | 7.6   | -100.0% |
| Runaway                                        | 0.0%  | 0.0%  | 2.4%  | 0.0%   | 0.3%  | 0.5%  | 0.0%  | 0.3%  | 1.1%  | 0.0%  | 0.1%  | 1.3%  | 0.0%  | 0.0%  | 0.7%  | -       |
| (number of months until running away)          | 0.0   | 0.0   | 4.8   | 0.0    | 41.6  | 14.9  | 0.0   | 25.2  | 13.2  | 0.0   | 25.7  | 15.5  | 0.0   | 0.0   | 11.2  | -       |
| Death of Child                                 | 0.0%  | 0.0%  | 0.1%  | 0.0%   | 0.3%  | 0.2%  | 0.0%  | 0.1%  | 0.1%  | 0.0%  | 0.0%  | 0.1%  | 5.0%  | 0.2%  | 0.1%  | -       |
| (number of months until death of a child)      | 0.0   | 0.0   | 4.7   | 0.0    | 5.1   | 11.9  | 0.0   | 13.7  | 30.9  | 0.0   | 0.0   | 4.9   | 143.7 | 76.1  | 13.2  | -       |





#### **FOSTER CARE - REMAINING IN CARE**

Data on children remaining in foster care provides information on children who did not leave foster care during the year but are still in foster care on the last day of the federal fiscal year. This data includes all children in foster care on September 30. Some of these children may have just entered foster care days prior to the end of the fiscal year and others may have been in foster care for many years.

| licator  ildren Remaining in Foster Care  Children in Foster Care on Last Day | County | Rural   | State   | County | Rural  | Ctata        | 0      | _      | <b>a</b> |        |        | - · ·  |        |        |        |              |
|-------------------------------------------------------------------------------|--------|---------|-