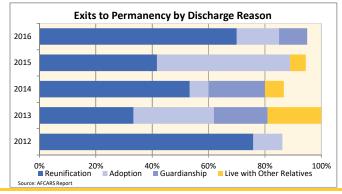

3  | 5.0   | 8.0   | 26.3  | 6.7   | 0.0   | 17.7  | 7.6   | -100.0% |
| Runaway                                        | 0.0%  | 0.0%  | 2.4%  | 0.0%   | 0.3%  | 0.5%  | 0.0%  | 0.3%  | 1.1%  | 0.0%  | 0.1%  | 1.3%  | 0.0%  | 0.0%  | 0.7%  | -       |
| (number of months until running away)          | 0.0   | 0.0   | 4.8   | 0.0    | 41.6  | 14.9  | 0.0   | 25.2  | 13.2  | 0.0   | 25.7  | 15.5  | 0.0   | 0.0   | 11.2  | -       |
| Death of Child                                 | 0.0%  | 0.0%  | 0.1%  | 0.0%   | 0.3%  | 0.2%  | 0.0%  | 0.1%  | 0.1%  | 0.0%  | 0.0%  | 0.1%  | 5.0%  | 0.2%  | 0.1%  | -       |
| (number of months until death of a child)      | 0.0   | 0.0   | 4.7   | 0.0    | 5.1   | 11.9  | 0.0   | 13.7  | 30.9  | 0.0   | 0.0   | 4.9   | 143.7 | 76.1  | 13.2  | -       |





#### **FOSTER CARE - REMAINING IN CARE**

Data on children remaining in foster care provides information on children who did not leave foster care during the year but are still in foster care on the last day of the federal fiscal year. This data includes all children in foster care on September 30. Some of these children may have just entered foster care days prior to the end of the fiscal year and others may have been in foster care for many years.

| licator  ildren Remaining in Foster Care  Children in Foster Care on Last Day | County | Rural   | State   | County | Rural  | Ctata        | 0      | _      | <b>a</b> |        |        | - · ·  |        |        |        |              |
|-------------------------------------------------------------------------------|--------|---------