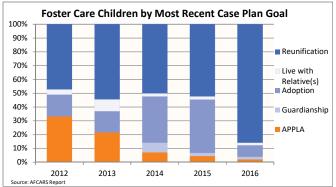

|                    |                    |                     |                    |                    |                     |                    | 1                  |                      |                    |                    | ,                  | 3                   |                      |                      |                    |
|                                                             |                    | 1                  |                     |                    |                    |                     |                    | 2016               |                      |                    |                    |                    |                     |                      |                      |                    |





#### **FOSTER CARE - EXITS**

Data on foster care exits provides information on children who left foster care during the federal fiscal year, where they went when they left and how long their most recent episode of foster care was. A paramount goal of the foster care system is to ensure every child has the lifelong support of a permanent family.

| Indicator                               |        | 2012  |        |        | 2013  |       |        | 2014  |       |        | 2015  |       |        | 2016  |        | County % Change |
|-----------------------------------------|--------|-------|--------|--------|-------|-------|--------|-------|-------|--------|-------|-------|--------|-------|--------|-----------------|
| indicator                               | County | Rural | State  |