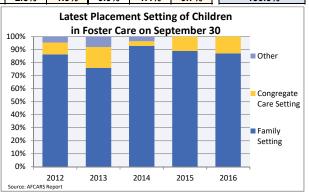

| federal fiscal year.                                         |                     | 2042                |                     |                | 2042                |                     |                     | 2014                |                     |                     | 2015                |                     |                     | 2046                |                     | Carrette 0/ Channe           |
|--------------------------------------------------------------|---------------------|---------------------|---------------------|----------------|---------------------|---------------------|---------------------|---------------------|---------------------|---------------------|---------------------|---------------------|---------------------|---------------------|---------------------|------------------------------|
| Indicator                                                    | County              | 2012<br>Rural       | State               | County         | 2013<br>Rural       | State               | County              | 2014<br>Rural       | State               | County              | Rural               | State               | County              | 2016<br>Rural       | State               | County % Change 2012 to 2016 |
| Unduplicated Number of Children Served                       | Jounty              | itaiai              | Otato               | County         | Italui              | Otato               | County              | Italui              | Otato               | County              | ituiui              | Otato               | County              | Italai              | Otate               |                              |
| All Children in Foster Care During the Year                  | 51                  | 1,615               | 22,000              | 46             | 1,462               | 21,416              | 42                  | 1,535               | 22,510              | 44                  | 1,574               | 22,980              | 49                  | 1,695               | 24,543              | -3.9%                        |
| (Rate per 1,000 children age 0-20)                           | 4.6                 | 6.1                 | 6.5                 | 4.1            | 5.6                 | 6.4                 | 3.8                 | 5.8                 | 6.7                 | 3.9                 | 6.0                 | 6.8                 | 4.4                 | 6.5                 | 7.3                 |                              |
|                                                              |                     |                     |                     |                |                     |                     |                     |                     |                     |                     |                     |                     |                     |                     |                     |                              |
| By Age                                                       |                     |                     |                     |                |                     |                     |                     |                     |                     |                     |                     |                     |                     |                     |                     |                              |
| 0-2                                                          | 11.8%               | 16.9%               | 18.9%               | 30.4%          | 18.5%               | 19.2%               | 31.0%               | 20.6%               | 19.4%               | 34.1%               | 22.7%               | 19.9%               | 30.6%               | 22.0%               | 20.2%               | 160.2%                       |
| 3-5<br>6-8                                                   | 13.7%               | 16.6%               | 15.6%               | 15.2%          | 15.7%               | 15.9%               | 23.8%               | 15.0%               | 16.8%               | 25.0%               | 15.9%               | 17.1%               | 20.4%               | 16.1%               | 17.0%               | 48.7%                        |
| 6-8<br>9-11                                                  | 13.7%<br>15.7%      | 10.5%<br>9.7%       | 10.8%<br>8.9%       | 19.6%<br>6.5%  | 11.7%<br>8.8%       | 11.5%<br>8.9%       | 7.1%<br>9.5%        | 12.6%<br>8.9%       | 12.3%<br>9.5%       | 11.4%<br>9.1%       | 11.5%<br>9.5%       | 12.9%<br>10.0%      | 14.3%<br>8.2%       | 12.4%<br>11.2%      | 13.0%<br>11.0%      | 4.1%<br>-48.0%               |
| 12-14                                                        | 21.6%               | 13.9%               | 12.0%               | 15.2%          | 13.2%               | 11.4%               | 9.5%                | 12.4%               | 10.9%               | 4.5%                | 12.7%               | 11.4%               | 4.1%                | 11.3%               | 11.2%               | -81.1%                       |
| 15-17                                                        | 15.7%               | 24.8%               | 23.3%               | 8.7%           | 23.6%               | 22.3%               | 14.3%               | 24.0%               | 21.4%               | 13.6%               | 22.4%               | 20.4%               | 20.4%               | 22.7%               | 19.6%               | 30.1%                        |
| 18-20                                                        | 7.8%                | 7.6%                | 10.5%               | 4.3%           | 8.5%                | 10.7%               | 4.8%                | 6.6%                | 9.8%                | 2.3%                | 5.2%                | 8.3%                | 2.0%                | 4.4%                | 7.9%                | -74.0%                       |
| Infants (age 0-1)                                            | 5.9%                | 11.4%               | 12.2%               | 23.9%          | 12.4%               | 11.9%               | 14.3%               | 14.2%               | 12.5%               | 20.5%               | 15.9%               | 12.8%               | 20.4%               | 14.9%               | 12.8%               | 246.9%                       |
| Youth (age 13+)                                              | 37.3%               | 42.5%               | 42.4%               | 26.1%          | 42.2%               | 41.5%               | 23.8%               | 39.1%               | 38.9%               | 20.5%               | 36.7%               | 36.7%               | 24.5%               | 34.8%               | 35.5%               | -34.3%                       |
|                                                              |                     |                     |                     |                | 1                   | 1                   |                     |                     | 1                   |                     |                     |                     | 1                   | 1                   |                     |                              |
| By Race and Ethnicity                                        | 00.00/              | 00.00/              | 40.00/              | 400.00/        | 00.50/              | 44.00/              | 00.50/              | 00.00/              | 40.00/              | 00.00/              | 07.00/              | 40.00/              | 05.00/              | 00.00/              | 40.50/              | -2.2%                        |
| Non-Hispanic White<br>Non-Hispanic Black or African American | 98.0%<br>2.0%       | 89.0%<br>4.6%       | 43.3%<br>34.9%      | 100.0%<br>0.0% | 89.5%<br>3.7%       | 41.8%<br>34.8%      | 90.5%<br>4.8%       | 89.9%<br>2.5%       | 42.3%<br>35.2%      | 90.9%<br>6.8%       | 87.0%<br>3.6%       | 40.9%<br>34.6%      | 95.9%<br>4.1%       | 88.0%<br>3.1%       | 42.5%<br>35.3%      | -2.2%<br>108.2%              |
| Non-Hispanic Other Race                                      | 0.0%                | 1.6%                | 6.5%                | 0.0%           | 0.8%                | 7.0%                | 0.0%                | 0.7%                | 4.4%                | 0.0%                | 1.1%                | 5.9%                | 0.0%                | 0.9%                | 3.3%                | 100.270                      |
| Non-Hispanic Two or More Races                               | 0.0%                | 1.9%                | 3.2%                | 0.0%           | 3.3%                | 3.9%                | 0.0%                | 4.0%                | 4.9%                | 0.0%                | 5.3%                | 5.3%                | 0.0%                | 4.9%                | 5.4%                | _                            |
| Hispanic or Latino                                           | 0.0%                | 2.8%                | 12.0%               | 0.0%           | 2.8%                | 12.5%               | 4.8%                | 2.8%                | 13.1%               | 2.3%                | 3.0%                | 13.4%               | 0.0%                | 3.1%                | 13.4%               | -                            |
|                                                              |                     |                     |                     |                |                     | •                   |                     |                     |                     |                     |                     |                     | -                   |                     |                     |                              |
| By Gender                                                    |                     |                     |                     |                |                     |                     |                     |                     |                     |                     |                     |                     |                     |                     |                     |                              |
| _ Male                                                       | 49.0%               | 53.4%               | 50.5%               | 52.2%          | 52.9%               | 50.8%               | 54.8%               | 53.4%               | 50.8%               | 63.6%               | 53.4%               | 51.0%               | 53.1%               | 53.4%               | 51.2%               | 8.2%                         |
| Female                                                       | 51.0%               | 46.6%               | 49.5%               | 47.8%          | 47.1%               | 49.2%               | 45.2%               | 46.6%               | 49.2%               | 36.4%               | 46.6%               | 49.0%               | 46.9%               | 46.6%               | 48.8%               | -7.9%                        |
| By First Placement Setting                                   |                     |                     |                     |                |                     |                     |                     |                     |                     |                     |                     |                     | ı                   |                     |                     |                              |
| Family Setting                                               | 74.5%               | 75.7%               | 72.8%               | 84.8%          | 73.8%               | 73.4%               | 83.3%               | 75.2%               | 75.8%               | 86.4%               | 75.0%               | 77.1%               | 87.8%               | 75.6%               | 79.0%               | 17.8%                        |
| Pre-adoptive Home                                            | 3.9%                | 3.0%                | 3.2%                | 4.3%           | 4.2%                | 3.4%                | 23.8%               | 4.0%                | 3.5%                | 38.6%               | 4.3%                | 3.1%                | 8.2%                | 3.4%                | 4.5%                | 108.2%                       |
| Foster Family Home – Relative                                | 13.7%               | 23.1%               | 24.4%               | 21.7%          | 22.0%               | 24.8%               | 9.5%                | 26.6%               | 29.6%               | 18.2%               | 26.9%               | 31.5%               | 20.4%               | 28.8%               | 34.1%               | 48.7%                        |
| Foster Family Home – Non-Relative                            | 56.9%               | 49.7%               | 45.2%               | 58.7%          | 47.6%               | 45.2%               | 50.0%               | 44.7%               | 42.7%               | 29.5%               | 43.8%               | 42.5%               | 59.2%               | 43.4%               | 40.5%               | 4.1%                         |
| Congregate Care Setting                                      | 17.6%               | 19.9%               | 20.6%               | 8.7%           | 20.0%               | 19.6%               | 11.9%               | 18.6%               | 18.3%               | 11.4%               | 18.4%               | 17.1%               | 12.2%               | 18.4%               | 15.8%               | -30.6%                       |
| Group Home                                                   | 9.8%                | 14.7%               | 12.5%               | 6.5%           | 14.2%               | 12.1%               | 11.9%               | 13.9%               | 11.6%               | 11.4%               | 14.5%               | 10.5%               | 12.2%               | 14.5%               | 9.1%                | 24.9%                        |
| Institution                                                  | 7.8%<br><b>0.0%</b> | 5.2%<br><b>1.1%</b> | 8.0%<br><b>1.8%</b> | 2.2%<br>4.3%   | 5.7%<br><b>1.4%</b> | 7.5%<br><b>2.0%</b> | 0.0%<br><b>4.8%</b> | 4.7%<br><b>0.8%</b> | 6.8%<br><b>1.9%</b> | 0.0%<br><b>2.3%</b> | 3.9%<br><b>1.1%</b> | 6.6%<br><b>1.7%</b> | 0.0%<br><b>0.0%</b> | 4.0%<br><b>0.8%</b> | 6.8%<br><b>1.6%</b> | -100.0%                      |
| Supervised Independent Living<br>Runaway                     | 0.0%                | 0.1%                | 1.6%                | 0.0%           | 0.2%                | 1.8%                | 0.0%                | 0.8%                | 1.9%                | 0.0%                | 0.0%                | 1.7%                | 0.0%                | 0.8%                | 1.6%                | -                            |
| Trial Home Visit                                             | 7.8%                | 3.2%                | 3.4%                | 2.2%           | 4.6%                | 3.2%                | 0.0%                | 5.0%                | 2.8%                | 0.0%                | 5.5%                | 2.9%                | 0.0%                | 5.0%                | 2.2%                | -100.0%                      |
|                                                              |                     |                     |                     |                | •                   |                     |                     |                     | •                   |                     |                     |                     | _                   | •                   |                     |                              |
| Children Entering Foster Care                                |                     |                     |                     |                |                     |                     |                     |                     |                     |                     |                     |                     |                     |                     |                     |                              |
| All Entries into Foster Care During the Year                 | 15                  | 757                 | 9,793               | 24             | 700                 | 9,306               | 19                  | 811                 | 10,364              | 17                  | 821                 | 10,387              | 42                  | 945                 | 10,567              | 180.0%                       |
| 60                                                           | County              | Foster Ca           | are Servi           | ces            |                     |                     |                     | Per                 | cent of A           | II Childre          | en Serve            | d by Plac           | ement Se            | tting, 20           | 16                  |                              |
|                                                              |                     |                     |                     |                |                     | plicated            |                     | Carratur            |                     |                     |                     |                     |                     |                     |                     |                              |
| 50                                                           |                     |                     |                     |                | —— Childi<br>Serve  |                     |                     | County              |                     |                     |                     |                     |                     |                     |                     |                              |
| 40                                                           |                     |                     |                     |                |                     | u                   |                     | -                   |                     |                     |                     |                     |                     |                     |                     |                              |
| 30 Exits Rural                                               |                     |                     |                     |                |                     |                     |                     |                     |                     |                     |                     |                     |                     |                     |                     |                              |
|                                                              |                     | /                   |                     |                |                     |                     |                     | -                   |                     |                     |                     |                     |                     |                     |                     |                              |
| 20                                                           |                     | 1                   |                     |                |                     |                     |                     | State               |                     |                     |                     |                     |                     |                     |                     |                              |
| 10                                                           |                     | -                   |                     |                | All En              | tries               |                     |                     |                     |                     |                     |                     |                     |                     |                     |                              |
| 0                                                            |                     |                     |                     |                |                     |                     |                     | 0%                  |                     | 20%                 | 40%                 | 60%                 | 6                   | 80%                 | 100%                |                              |
| Source: AFCARS Report                                        | 2013                | 2014                | 2015                | 2016           |                     |                     |                     | Source: AFCAR       | Family Settir       | ng 😃                | Group Hom<br>Con    | ne<br>gregate Care  | Institution )       | Oth                 | er                  |                              |
| ∟ Source: AFLAKS Report                                      |                     |                     |                     |                |                     |                     | l                   | Source: AFLAR       | 3 NEDOST            |                     |                     |                     |                     |                     |                     |                              |