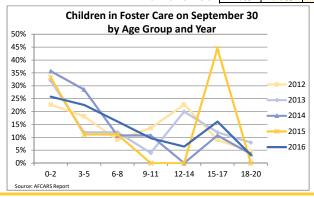

#### **FOSTER CARE - SERVED**

Foster care is meant to be a temporary intervention to assure the safety and well-being of a child. A child who spends long periods in foster care is more likely than other children to drop out of school, have mental health challenges, and experience unemployment and/or homeless as an adult. The following shows the past five years of data regarding children served in foster care during each federal fiscal year.

| federal fiscal year.                                         |                     | 2042                |                     |                | 2042                |                     |                     | 2014                |                     |                     | 2015                |                     |                     | 2046                |                     | Carrette 0/ Channe           |
|--------------------------------------------------------------|---------------------|---------------------|---------------------|----------------|---------------------|---------------------|---------------------|---------------------|---------------------|---------------------|---------------------|---------------------|---------------------|---------------------|---------------------|------------------------------|
| Indicator                                                    | County              | 2012<br>Rural       | State               | County         | 2013<br>Rural       | State               | County              | 2014<br>Rural       | State               | County              | Rural               | State               | County              | 2016<br>Rural       | State               | County % Change 2012 to 2016 |
| Unduplicated Number of Children Served                       | Jounty              | itaiai              | Otato               | County         | Italui              | Otato               | County              | Italui              | Otato               | County              | ituiui              | Otato               | County              | Italai              | Otate               |                              |
| All Children in Foster Care During the Year                  | 51                  | 1,615               | 22,000              | 46             | 1,462               | 21,416              | 42                  | 1,535               | 22,510              | 44                  | 1,574               | 22,980              | 49                  | 1,695               | 24,543              | -3.9%                        |
| (Rate per 1,000 children age 0-20)                           | 4.6                 | 6.1                 | 6.5                 | 4.1            | 5.6                 | 6.4                 | 3.8                 | 5.8                 | 6.7                 | 3.9                 | 6.0                 | 6.8                 | 4.4                 | 6.5                 | 7.3                 |                              |
|                                                              |                     |                     |                     |                |                     |                     |                     |                     |                     |                     |                     |                     |                     |                     |                     |                              |
| By Age                                                       |                     |                     |                     |                |                     |                     |                     |                     |                     |                     |                     |                     |                     |                     |                     |                              |
| 0-2                                                          | 11.8%               | 16.9%               | 18.9%               | 30.4%          | 18.5%               | 19.2%               | 31.0%               | 20.6%               | 19.4%               | 34.1%               | 22.7%               | 19.9%               | 30.6%               | 22.0%               | 20.2%               | 160.2%                       |
| 3-5<br>6-8                                                   | 13.7%               | 16.6%               | 15.6%               | 15.2%          | 15.7%               | 15.9%               | 23.8%               | 15.0%               | 16.8%               | 25.0%               | 15.9%               | 17.1%               | 20.4%               | 16.1%               | 17.0%               | 48.7%                        |
| 6-8<br>9-11                                                  | 13.7%<br>15.7%      | 10.5%<br>9.7%       | 10.8%<br>8.9%       | 19.6%<br>6.5%  | 11.7%<br>8.8%       | 11.5%<br>8.9%       | 7.1%<br>9.5%        | 12.6%<br>8.9%       | 12.3%<br>9.5%       | 11.4%<br>9.1%       | 11.5%<br>9.5%       | 12.9%<br>10.0%      | 14.3%<br>8.2%       | 12.4%<br>11.2%      | 13.0%<br>11.0%      | 4.1%<br>-48.0%               |
| 12-14                                                        | 21.6%               | 13.9%               | 12.0%               | 15.2%          | 13.2%               | 11.4%               | 9.5%                | 12.4%               | 10.9%               | 4.5%                | 12.7%               | 11.4%               | 4.1%                | 11.3%               | 11.2%               | -81.1%                       |
| 15-17                                                        | 15.7%               | 24.8%               | 23.3%               | 8.7%           | 23.6%               | 22.3%               | 14.3%               | 24.0%               | 21.4%               | 13.6%               | 22.4%               | 20.4%               | 20.4%               | 22.7%               | 19.6%               | 30.1%                        |
| 18-20                                                        | 7.8%                | 7.6%                | 10.5%               | 4.3%           | 8.5%                | 10.7%               | 4.8%                | 6.6%                | 9.8%                | 2.3%                | 5.2%                | 8.3%                | 2.0%                | 4.4%                | 7.9%                | -74.0%                       |
| Infants (age 0-1)                                            | 5.9%                | 11.4%               | 12.2%               | 23.9%          | 12.4%               | 11.9%               | 14.3%               | 14.2%               | 12.5%               | 20.5%               | 15.9%               | 12.8%               | 20.4%               | 14.9%               | 12.8%               | 246.9%                       |
| Youth (age 13+)                                              | 37.3%               | 42.5%               | 42.4%               | 26.1%          | 42.2%               | 41.5%               | 23.8%               | 39.1%               | 38.9%               | 20.5%               | 36.7%               | 36.7%               | 24.5%               | 34.8%               | 35.5%               | -34.3%                       |
|                                                              |                     |                     |                     |                | 1                   | 1                   |                     |                     | 1                   |                     |                     |                     | 1                   | 1                   |                     |                              |
| By Race and Ethnicity                                        | 00.00/              | 00.00/              | 40.00/              | 400.00/        | 00.50/              | 44.00/              | 00.50/              | 00.00/              | 40.00/              | 00.00/              | 07.00/              | 40.00/              | 05.00/              | 00.00/              | 40.50/              | -2.2%                        |
| Non-Hispanic White<br>Non-Hispanic Black or African American | 98.0%<br>2.0%       | 89.0%<br>4.6%       | 43.3%<br>34.9%      | 100.0%<br>0.0% | 89.5%<br>3.7%       | 41.8%<br>34.8%      | 90.5%<br>4.8%       | 89.9%<br>2.5%       | 42.3%<br>35.2%      | 90.9%<br>6.8%       | 87.0%<br>3.6%       | 40.9%<br>34.6%      | 95.9%<br>4.1%       | 88.0%<br>3.1%       | 42.5%<br>35.3%      | -2.2%<br>108.2%              |
| Non-Hispanic Other Race                                      | 0.0%                | 1.6%                | 6.5%                | 0.0%           | 0.8%                | 7.0%                | 0.0%                | 0.7%                | 4.4%                | 0.0%                | 1.1%                | 5.9%                | 0.0%                | 0.9%                | 3.3%                | 100.270                      |
| Non-Hispanic Two or More Races                               | 0.0%                | 1.9%                | 3.2%                | 0.0%           | 3.3%                | 3.9%                | 0.0%                | 4.0%                | 4.9%                | 0.0%                | 5.3%                | 5.3%                | 0.0%                | 4.9%                | 5.4%                | _                            |
| Hispanic or Latino                                           | 0.0%                | 2.8%                | 12.0%               | 0.0%           | 2.8%                | 12.5%               | 4.8%                | 2.8%                | 13.1%               | 2.3%                | 3.0%                | 13.4%               | 0.0%                | 3.1%                | 13.4%               | -                            |
|                                                              |                     |                     |                     |                |                     | •                   |                     |                     |                     |                     |                     |                     | -                   |                     |                     |                              |
| By Gender                                                    |                     |                     |                     |                |                     |                     |                     |                     |                     |                     |                     |                     |                     |                     |                     |                              |
| _ Male                                                       | 49.0%               | 53.4%               | 50.5%               | 52.2%          | 52.9%               | 50.8%               | 54.8%               | 53.4%               | 50.8%               | 63.6%               | 53.4%               | 51.0%               | 53.1%               | 53.4%               | 51.2%               | 8.2%                         |
| Female                                                       | 51.0%               | 46.6%               | 49.5%               | 47.8%          | 47.1%               | 49.2%               | 45.2%               | 46.6%               | 49.2%               | 36.4%               | 46.6%               | 49.0%               | 46.9%               | 46.6%               | 48.8%               | -7.9%                        |
| By First Placement Setting                                   |                     |                     |                     |                |                     |                     |                     |                     |                     |                     |                     |                     | ı                   |                     |                     |                              |
| Family Setting                                               | 74.5%               | 75.7%               | 72.8%               | 84.8%          | 73.8%               | 73.4%               | 83.3%               | 75.2%               | 75.8%               | 86.4%               | 75.0%               | 77.1%               | 87.8%               | 75.6%               | 79.0%               | 17.8%                        |
| Pre-adoptive Home                                            | 3.9%                | 3.0%                | 3.2%                | 4.3%           | 4.2%                | 3.4%                | 23.8%               | 4.0%                | 3.5%                | 38.6%               | 4.3%                | 3.1%                | 8.2%                | 3.4%                | 4.5%                | 108.2%                       |
| Foster Family Home – Relative                                | 13.7%               | 23.1%               | 24.4%               | 21.7%          | 22.0%               | 24.8%               | 9.5%                | 26.6%               | 29.6%               | 18.2%               | 26.9%               | 31.5%               | 20.4%               | 28.8%               | 34.1%               | 48.7%                        |
| Foster Family Home – Non-Relative                            | 56.9%               | 49.7%               | 45.2%               | 58.7%          | 47.6%               | 45.2%               | 50.0%               | 44.7%               | 42.7%               | 29.5%               | 43.8%               | 42.5%               | 59.2%               | 43.4%               | 40.5%               | 4.1%                         |
| Congregate Care Setting                                      | 17.6%               | 19.9%               | 20.6%               | 8.7%           | 20.0%               | 19.6%               | 11.9%               | 18.6%               | 18.3%               | 11.4%               | 18.4%               | 17.1%               | 12.2%               | 18.4%               | 15.8%               | -30.6%                       |
| Group Home                                                   | 9.8%                | 14.7%               | 12.5%               | 6.5%           | 14.2%               | 12.1%               | 11.9%               | 13.9%               | 11.6%               | 11.4%               | 14.5%               | 10.5%               | 12.2%               | 14.5%               | 9.1%                | 24.9%                        |
| Institution                                                  | 7.8%<br><b>0.0%</b> | 5.2%<br><b>1.1%</b> | 8.0%<br><b>1.8%</b> | 2.2%<br>4.3%   | 5.7%<br><b>1.4%</b> | 7.5%<br><b>2.0%</b> | 0.0%<br><b>4.8%</b> | 4.7%<br><b>0.8%</b> | 6.8%<br><b>1.9%</b> | 0.0%<br><b>2.3%</b> | 3.9%<br><b>1.1%</b> | 6.6%<br><b>1.7%</b> | 0.0%<br><b>0.0%</b> | 4.0%<br><b>0.8%</b> | 6.8%<br><b>1.6%</b> | -100.0%                      |
| Supervised Independent Living<br>Runaway                     | 0.0%                | 0.1%                | 1.6%                | 0.0%           | 0.2%                | 1.8%                | 0.0%                | 0.8%                | 1.9%                | 0.0%                | 0.0%                | 1.7%                | 0.0%                | 0.8%                | 1.6%                | -                            |
| Trial Home Visit                                             | 7.8%                | 3.2%                | 3.4%                | 2.2%           | 4.6%                | 3.2%                | 0.0%                | 5.0%                | 2.8%                | 0.0%                | 5.5%                | 2.9%                | 0.0%                | 5.0%                | 2.2%                | -100.0%                      |
|                                                              |                     |                     |                     |                | •                   |                     |                     |                     | •                   |                     |                     |                     | _                   | •                   |                     |                              |
| Children Entering Foster Care                                |                     |                     |                     |                |                     |                     |                     |                     |                     |                     |                     |                     |                     |                     |                     |                              |
| All Entries into Foster Care During the Year                 | 15                  | 757                 | 9,793               | 24             | 700                 | 9,306               | 19                  | 811                 | 10,364              | 17                  | 821                 | 10,387              | 42                  | 945                 | 10,567              | 180.0%                       |
| 60                                                           | County              | Foster Ca           | are Servi           | ces            |                     |                     |                     | Per                 | cent of A           | II Childre          | en Serve            | d by Plac           | ement Se            | tting, 20           | 16                  |                              |
|                                                              |                     |                     |                     |                |                     | plicated            |                     | Carratur            |                     |                     |                     |                     |                     |                     |                     |                              |
| 50                                                           |                     |                     |                     |                | —— Childi<br>Serve  |                     |                     | County              |                     |                     |                     |                     |                     |                     |                     |                              |
| 40                                                           |                     |                     |                     |                |                     | u                   |                     | -                   |                     |                     |                     |                     |                     |                     |                     |                              |
| 30 Exits Rural                                               |                     |                     |                     |                |                     |                     |                     |                     |                     |                     |                     |                     |                     |                     |                     |                              |
|                                                              |                     | /                   |                     |                |                     |                     |                     | -                   |                     |                     |                     |                     |                     |                     |                     |                              |
| 20                                                           |                     | 1                   |                     |                |                     |                     |                     | State               |                     |                     |                     |                     |                     |                     |                     |                              |
| 10                                                           |                     | -                   |                     |                | All En              | tries               |                     |                     |                     |                     |                     |                     |                     |                     |                     |                              |
| 0                                                            |                     |                     |                     |                |                     |                     |                     | 0%                  |                     | 20%                 | 40%                 | 60%                 | 6                   | 80%                 | 100%                |                              |
| Source: AFCARS Report                                        | 2013                | 2014                | 2015                | 2016           |                     |                     |                     | Source: AFCAR       | Family Settir       | ng 😃                | Group Hom<br>Con    | ne<br>gregate Care  | Institution )       | Oth                 | er                  |                              |
| ∟ Source: AFLAKS Report                                      |                     |                     |                     |                |                     |                     | l                   | Source: AFLAR       | 3 NEDOST            |                     |                     |                     |                     |                     |                     |                              |